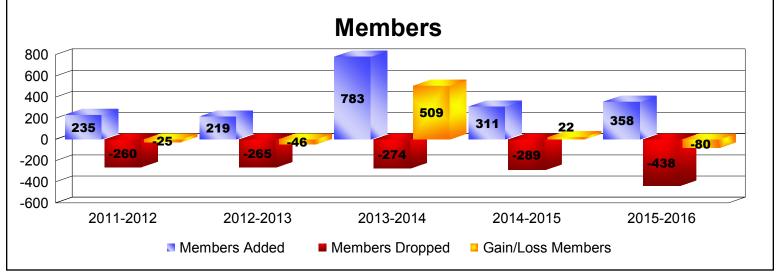

District 333 A

As of June 2016 Cumulative

| Year      | New<br>Clubs | Dropped<br>Clubs | Gain/<br>Loss<br>Clubs | New<br>Members | Charter<br>Members | Reinstate<br>Members | Transfer<br>Members | Total<br>Member<br>Added | Total<br>Members<br>Dropped | Gain/<br>Loss<br>Members |
|-----------|--------------|------------------|------------------------|----------------|--------------------|----------------------|---------------------|--------------------------|-----------------------------|--------------------------|
| 2011-2012 | 1            | 0                | 1                      | 205            | 24                 | 4                    | 2                   | 235                      | -260                        | -25                      |
| 2012-2013 | 0            | -2               | -2                     | 189            | 2                  | 2                    | 26                  | 219                      | -265                        | -46                      |
| 2013-2014 | 1            | -2               | -1                     | 757            | 20                 | 4                    | 2                   | 783                      | -274                        | 509                      |
| 2014-2015 | 1            | -1               | 0                      | 238            | 20                 | 2                    | 51                  | 311                      | -289                        | 22                       |
| 2015-2016 | 0            | -1               | -1                     | 345            | 10                 | 2                    | 1                   | 358                      | -438                        | -80                      |
| Average   | 1            | -1               | -1                     | 347            | 15                 | 3                    | 16                  | 381                      | -305                        | 76                       |