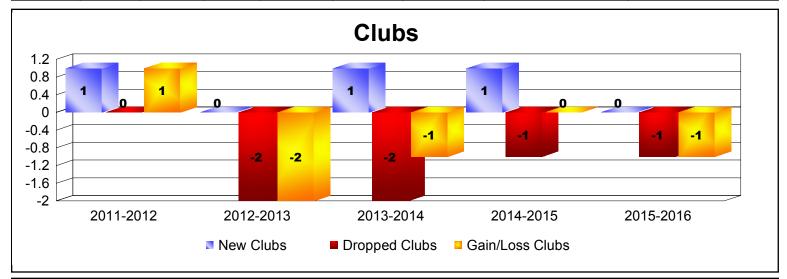

District 333 A

As of June 2016 Cumulative

| Year      | New<br>Clubs | Dropped<br>Clubs | Gain/<br>Loss<br>Clubs | New<br>Members | Charter<br>Members | Reinstate<br>Members | Transfer<br>Members | Total<br>Member<br>Added | Total<br>Members<br>Dropped | Gain/<br>Loss<br>Members |
|-----------|--------------|------------------|------------------------|----------------|--------------------|----------------------|---------------------|--------------------------|-----------------------------|--------------------------|
| 2011-2012 | 1            | 0                | 1                      | 205            | 24                 | 4                    | 2                   | 235                      | -260                        | -25                      |
| 2012-2013 | 0            | -2               | -2                     | 189            | 2                  | 2                    | 26                  | 219                      | -265                        | -46                      |
| 2013-2014 | 1            | -2               | -1                     | 757            | 20                 | 4                    | 2                   | 783                      | -274                        | 509                      |
| 2014-2015 | 1            | -1               | 0                      | 238            | 20                 | 2                    | 51                  | 311                      | -289                        | 22                       |
| 2015-2016 | 0            | -1               | -1                     | 345            | 10                 | 2                    | 1                   | 358                      | -438                        | -80                      |
| Average   | 1            | -1               | -1                     | 347            | 15                 | 3                    | 16                  | 381                      | -305                        | 76                       |